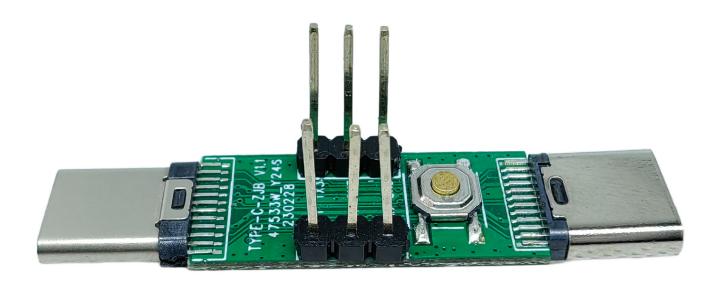

### YDS-TPCV V1.0 **Type-C Connector Convertor for Master Board**

your best camera partner

### YDS-TPCV V1.0 **Type-C Connector Convertor for Master Board**

www.YDSCAM.com sales@ydscam.com Phone (WeChat, QQ): (+86) 177 2732 6718

# YDS-TPCV V1.0 Type-C Connector Convertor for Master Board

www.YDSCAM.com sales@ydscam.com Phone (WeChat, QQ): (+86) 177 2732 6718

# YDS CAMERA MODULE

your best camera partner

YDS-TPCV V1.0 **Type-C Connector Convertor for Master Board** 

www.YDSCAM.com sales@ydscam.com Phone (WeChat, QQ): (+86) 177 2732 6718