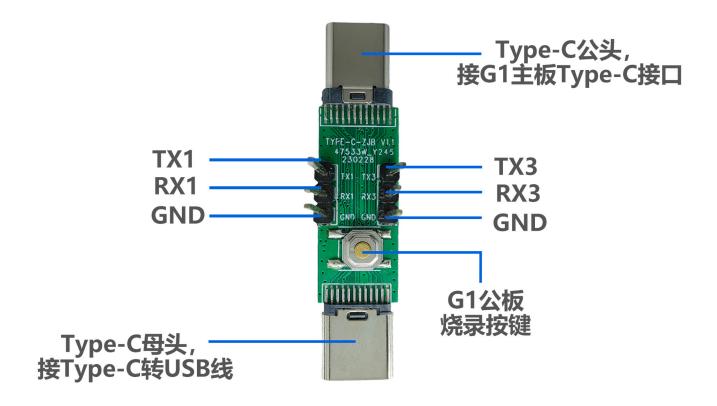

# YDS CAMERA MODULE

your best camera partner

YDS-TPCV V1.0 **Type-C Connector Convertor for Master Board** 

www.YDSCAM.com sales@ydscam.com Phone (WeChat, QQ): (+86) 177 2732 6718