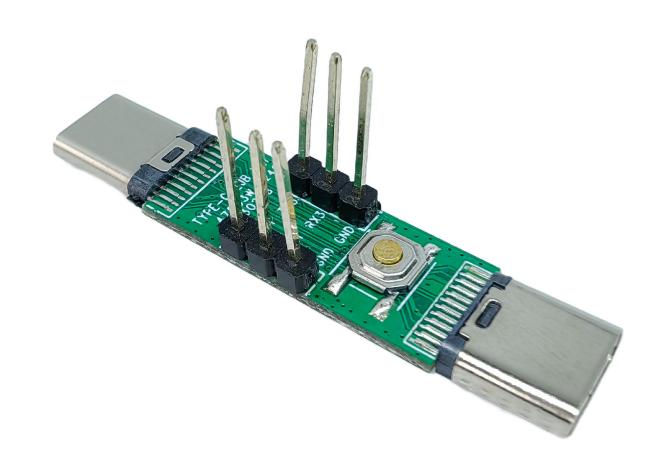

### YDS-TPCV V1.0 **Type-C Connector Convertor for Master Board**

your best camera partner

### YDS-TPCV V1.0 **Type-C Connector Convertor for Master Board**

www.YDSCAM.com sales@ydscam.com Phone (WeChat, QQ): (+86) 177 2732 6718

# YDS-TPCV V1.0 Type-C Connector Convertor for Master Board

www.YDSCAM.com sales@ydscam.com Phone (WeChat, QQ): (+86) 177 2732 6718

# YDS CAMERA MODULE

your best camera partner

YDS-TPCV V1.0 **Type-C Connector Convertor for Master Board** 

www.YDSCAM.com sales@ydscam.com Phone (WeChat, QQ): (+86) 177 2732 6718